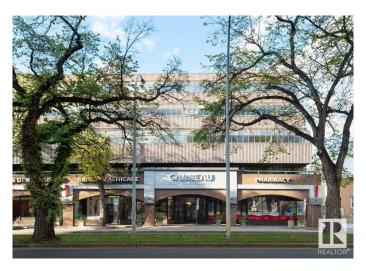

### \$430.000

0 Bedroom, 0.00 Bathroom, Office on 0.00 Acres

Garneau, Edmonton, AB

The Garneau Professional Centre is located on Whyte Ave within walking distance to the U of A. This building has recently been converted into condos, meaning these units have never been for sale individually until now. Excellent opportunity for owner/user groups. Instead of paying rent, build equity and put your money back into your pocket. Ideal for medical and professional users. Building Features include underground parking, ample visitor parking, signage opportunities facing Whyte Avenue traffic, elevators and over \$1M in common area renovations. There are several size options available from 732 Sq. Ft. up to 8,353 Sq. Ft. with a healthy mix of developed medical and office space as well as some raw units ready for your customization.

## **Exterior**

Exterior Brick
Construction Brick