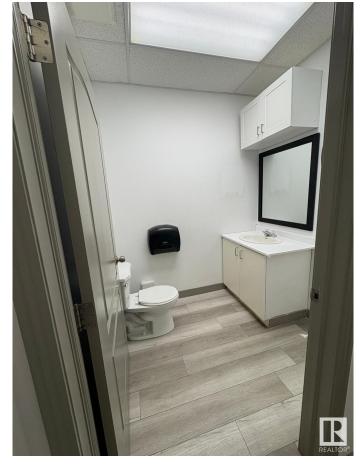

### \$0

0 Bedroom, 0.00 Bathroom, Industrial on 0.00 Acres

Kennedale Industrial, Edmonton, AB

Located in the rapidly growing commercial district of North-East Edmonton, in Kennedale Plaza, this Flex/Warehouse-Office building offers light bay industrial space, upgraded with modern-high efficient heating/cooling and lighting systems and 3-phase power service for your business needs. Kennedale offers 12 x 14 Grade overhead doors, 18-20 ft clear to ceiling and 90 ft bay depth. High quality construction with efficient structures. Significant parking available. FLEX office/warehouse offers the option for 100% office or part office/ part warehouse. Unit 12865 - 3,200sqft available August 1 2025 open warehouse space with reception area, (1) 12x14 Overhead door, mezzanine area for storage and a washroom. Potentially available ~3,000 sqft. bay space by the end of September 2025. The unit features an overhead door, a washroom, an office space and heating system