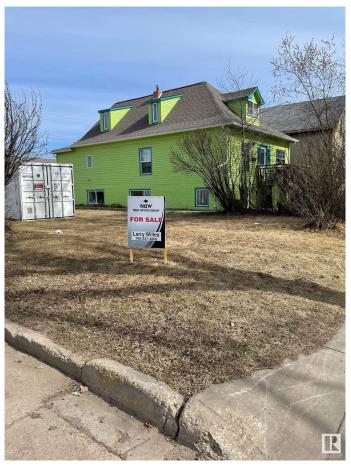

#### \$188,000

Bedroom, Bathroom, Land Commercial on 0.09 Acres

Boyle Street, Edmonton, AB

VACANT LOT. 10.1M X 37.2M OR 33 ft x 122 ft. or 4,026 sq. ft. Central location; close to all amenities City Centre has to offer. Close to residential Highrise buildings. SELLER BELIEVES THIS IS A CORNER LOT; AS THE LOT 9352 IS PART OF THE CITY OF EDMONTON ROADWAY FOR THEIR SHOPS.