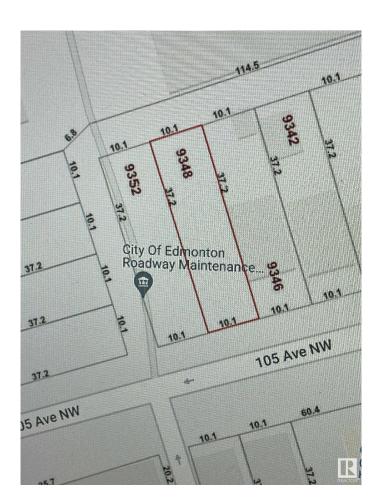

#### \$188,000

Bedroom, Bathroom, Land Commercial on 0.09 Acres

Boyle Street, Edmonton, AB

VACANT LOT. 10.1M X 37.2M OR 33 ft x 122 ft. or 4,026 sq. ft. Central location; close to all amenities City Centre has to offer. Close to residential Highrise buildings. SELLER BELIEVES THIS IS A CORNER LOT; AS THE LOT 9352 IS PART OF THE CITY OF EDMONTON ROADWAY FOR THEIR SHOPS.

# **Community Information**

Address 9348 105 Av Nw

Area Edmonton
Subdivision Boyle Street

City Edmonton

Province AB

Postal Code T5H 0J6