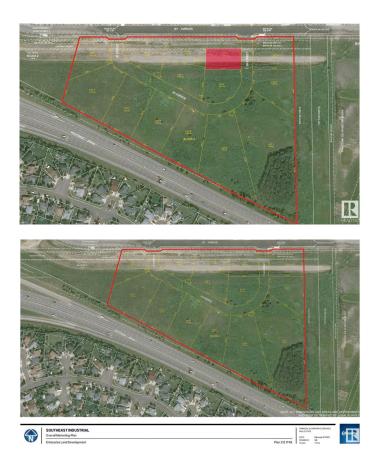

# \$1,050,000

Bedroom, Bathroom, Land Commercial on 0.90 Acres

Southeast Industrial, Edmonton, AB

Rare to find .9 acre corner industrial business lot in Southeast industrial with 51 Ave. exposure. Perfect to build any retail, office or industrial building for rent or your own use. Easy access to Whitemud Drive and Anthony Henday Drive.

## **Community Information**

| Address     | 2803 51 Av Nw        |
|-------------|----------------------|
| Area        | Edmonton             |
| Subdivision | Southeast Industrial |
| City        | Edmonton             |
| Province    | AB                   |
| Postal Code | T6T 1L5              |