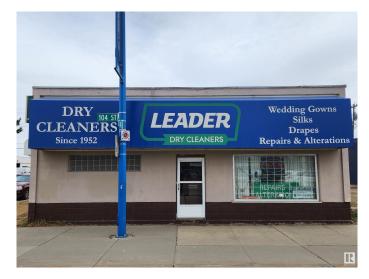

# \$475,000 - 7625 104 St Nw, Edmonton

MLS® #E4384018

### \$475,000

Bedroom, Bathroom, 2,400 sqft Retail on 0.00 Acres

Strathcona Junction, Edmonton, AB

DC1 zoned, 2400 square foot building available on high traffic thoroughfare! Currently occupied by established tenant (month-to-month and willing to negotiate lease extension). Opportunity to redevelop or re-tenant and hold as income property.

## **Essential Information**

| MLS® #         | E4384018  |
|----------------|-----------|
| Price          | \$475,000 |
| Square Footage | 2,400     |
| Acres          | 0.00      |
| Year Built     | 1951      |
| Туре           | Retail    |