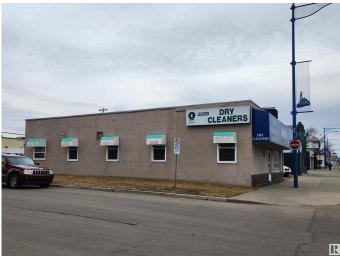

# \$475,000 - 7625 104 St Nw, Edmonton

MLS® #E4384018

### \$475,000

Bedroom, Bathroom, 2,400 sqft Retail on 0.00 Acres

Strathcona Junction, Edmonton, AB

DC1 zoned, 2400 square foot building available on high traffic thoroughfare! Currently occupied by established tenant (month-to-month and willing to negotiate lease extension). Opportunity to redevelop or re-tenant and hold as income property.

## Exterior

Construction Concrete Block