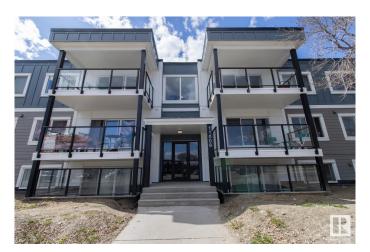

## \$67,500

1 Bedroom, 1.00 Bathroom, 339 sqft Condo / Townhouse on 0.00 Acres

Westmount, Edmonton, AB

Welcome Home! Studio Apartment in Westmount Manor Just on 124 St. Terrific Location close to Down town, Rogers Place, and walking distance to all your favourite spots for shopping, dining, and walking trails. Entire building getting a face lift to compliment the location and future value. Ground floor unit has covered concrete patio. Updated bathroom, living and kitchen. Vinyl plank flooring throughout. Appliances included. Ample closet space. Affordable downtown living makes this a great investment property or place to call home. Easy access to university, work, and all of what Edmonton has to offer. Condo fees include heat and water.

Type Condo / Townhouse

Sub-Type Lowrise Apartment

Style Single Level Apartment

Status Active

#### **Exterior**

Exterior Wood, Brick, Stucco

Exterior Features Landscaped, Playground Nearby, Public Transportation, Schools,

**Shopping Nearby** 

Roof Asphalt Shingles

Construction Wood, Brick, Stucco

Foundation Concrete Perimeter