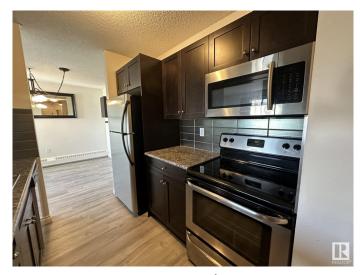

### \$229,000

2 Bedroom, 2.00 Bathroom, 936 sqft Condo / Townhouse on 0.00 Acres

Queen Mary Park, Edmonton, AB

RENOVATED AND MOVE IN READY AMAZING SPACE OVER LOOKING THE INNER COURTYARD AND IN THE HEART OF THE BREWERY DISTRICT!!! FABULOUS TOP FLOOR CORNER UNIT in "THE POINTE II"! This is an impressive quality renovated & spacious 2 bedroom 2 bathroom top floor QUIET corner unit that has large sized living areas. The space features plank flooring, lots of closet and storage space, bedrooms that will fit queen and king beds, in suite laundry, beautiful kitchen with stainless appliances and a serving window with an eating bar, spacious living room with a large deck and a large dinning area. The 2 bedrooms are at opposite ends of the suite so great for privacy. An impressive and a must see apartment!

# Interior

Interior Features ensuite bathroom

Appliances Dishwasher-Built-In, Dryer, Hood Fan, Refrigerator, Stove-Electric,

Washer

Heating Baseboard, Natural Gas, Water