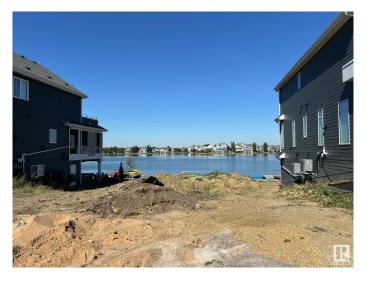

### \$900.000

0 Bedroom, 0.00 Bathroom, Single Family on 0.00 Acres

Summerside, Edmonton, AB

Lot AND Home must be purchased together. This is your final opportunity to secure the last remaining 50-pocket walkout lot directly backing onto the stunning Lake Summersideâ€"available exclusively for build-through with Five Star Homes. Imagine crafting your dream home in Edmonton's premier lake community, where residents enjoy exclusive access to private beaches, swimming, paddleboarding, kayaking, and year-round activities like ice skating in the winter. This prime walkout lot offers breathtaking lake views and provides direct access to all of Summerside's incredible amenities, including playgrounds, walking trails, tennis courts, and vibrant community events. With top-tier schools nearby and convenient access to major roads like Anthony Henday Drive, this lot is perfect for those seeking an active, family-friendly lifestyle in a resort-like environment. Don't miss outâ€"this is your last chance to build your custom home directly on the lake!

## **Exterior**

Exterior Features Airport Nearby, Backs Onto Lake, Lake Access Property, Not Fenced,

Not Landscaped, Playground Nearby, Public Transportation, Recreation

Use, Schools, Shopping Nearby, Waterfront Property