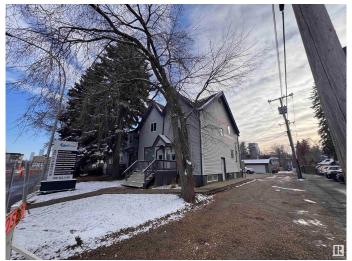

# \$0 - 12615 Stony Plain Road, Edmonton

MLS® #E4414596

### \$0

0 Bedroom, 0.00 Bathroom, Office on 0.00 Acres

Westmount, Edmonton, AB

Relocate your business to this charming character office on Stony Plain Road only minutes from downtown Edmonton. This property has been upgraded to suite many desirable business uses. Comes with 7 dedicated parking stalls which can be parked tandem, plus lots of side street parking. Just under 2,000 sq.ft. This property offers a main floor reception/office, board room, large open office with kitchen and main floor washroom. The second floor offers 4 private offices and washroom. The third floor loft was used as a smaller meeting room and is presently set up as an open office for 2. Great opportunity with the future LRT out front with high visibility and close proximity to downtown but with ample parking. Ideal for professional uses. Min flexible 24 month term.