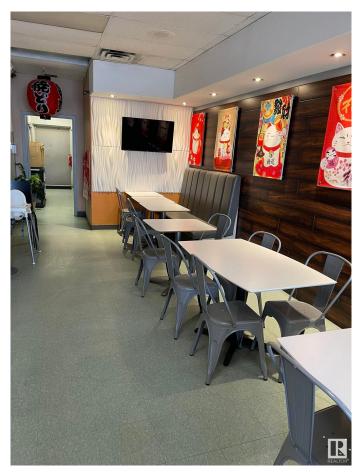

## \$123,800

0 Bedroom, 0.00 Bathroom, Business on 0.00 Acres

Killarney, Edmonton, AB

This WELL known business located in a busy strip mall. High traffic area. Serving REMEN, BUBBLE TEA.... Business is pretty steady with lots of take out and on line orders. Simple menu and easy to operate. It has great potential to add more items and increase the sales. Don't miss it!!