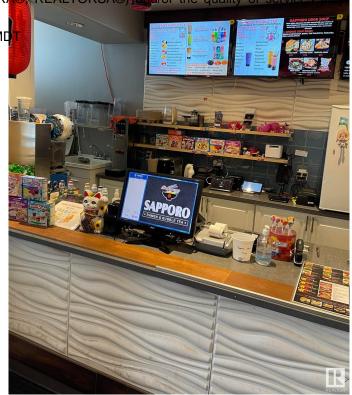

## \$123,800

0 Bedroom, 0.00 Bathroom, Business on 0.00 Acres

Killarney, Edmonton, AB

This WELL known business located in a busy strip mall. High traffic area. Serving REMEN, BUBBLE TEA.... Business is pretty steady with lots of take out and on line orders. Simple menu and easy to operate. It has great potential to add more items and increase the sales. Don't miss it!!