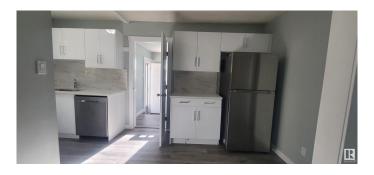

# \$255,000

4 Bedroom, 2.00 Bathroom, 646 sqft Single Family on 0.00 Acres

Parkdale (Edmonton), Edmonton, AB

Fully renovated top to bottom, renovations include new windows, flooring, kitchen, paint. semi open concept kitchen and living room. elegant kitchen with new cabinets and stainless-steel appliances, bathroom was fully renovated as well, 2 bedrooms and spacious living room end this level. basement has a separate entrance from the back, two bedrooms and 1 bathroom and a second kitchenet. water tank was replaced couple of months ago. close to schools, shopping and parks.

## Interior

Appliances Dryer, Hood Fan, Washer, Refrigerators-Two, Stoves-Two

Heating Forced Air-1, Natural Gas

Stories 1

Has Suite Yes

Has Basement Yes

Basement Full, Finished