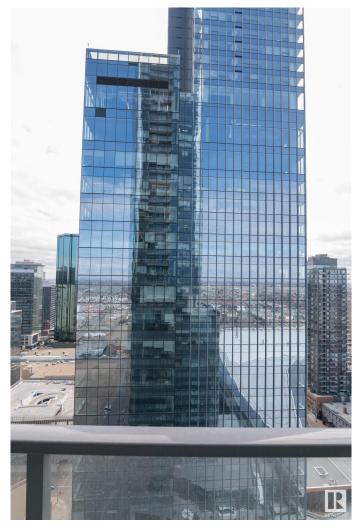

## \$329,900

1 Bedroom, 1.00 Bathroom, 515 sqft Condo / Townhouse on 0.00 Acres

Downtown (Edmonton), Edmonton, AB

One of the nicest layouts with WIDER Living Room Space One titled underground Parking Stall. Enjoy a condo lifestyle with all the first class amenities above the J.W. MARRIOT HOTEL. Enjoy unlimited access to ARCHETYPE Body by Bennet GYM, Indoor swimming pool, Hot Tub, Steam room and Yoga, Spin and boxing classes. Amenities like BILLIARDS Lounge, PET WALK AREA, OUT DOOR PATIO AND BBQ ,ROOFTOP DECK, CONFERENCE ROOM. 24/7 CONCIERGE SERVICE. PEDWAY system direct access to LRT ,Grocery Market ,restaurants and more. The LEGENDS PRIVATE RESIDENCE IN THE ICE DISTRICT a great place to call home.

| Sub-Type               | Apartment High Rise                                                                                                                                                        |  |
|------------------------|----------------------------------------------------------------------------------------------------------------------------------------------------------------------------|--|
| Style                  | Single Level Apartment                                                                                                                                                     |  |
| Status                 | Active                                                                                                                                                                     |  |
| Community Information  |                                                                                                                                                                            |  |
| Address                | 2609 10360 102 Street                                                                                                                                                      |  |
| Area                   | Edmonton                                                                                                                                                                   |  |
| Subdivision            | Downtown (Edmonton)                                                                                                                                                        |  |
| City                   | Edmonton                                                                                                                                                                   |  |
| County                 | ALBERTA                                                                                                                                                                    |  |
| Province               | AB                                                                                                                                                                         |  |
| Postal Code            | T5J 0K6                                                                                                                                                                    |  |
|                        |                                                                                                                                                                            |  |
| Amenities              |                                                                                                                                                                            |  |
| Amenities              | Intercom, Parking-Visitor, Security Door, Social Rooms, Concierge Service, Rooftop Deck/Patio                                                                              |  |
| Parking Spaces         | 1                                                                                                                                                                          |  |
| Parking                | Underground                                                                                                                                                                |  |
| Interior               |                                                                                                                                                                            |  |
| Appliances             | Air Conditioning-Central, Dishwasher-Built-In, Garage Opener, Hood<br>Fan, Oven-Built-In, Oven-Microwave, Refrigerator, Stacked<br>Washer/Dryer, Stove-Countertop Electric |  |
| Heating                | Fan Coil, Natural Gas                                                                                                                                                      |  |
| # of Stories           | 54                                                                                                                                                                         |  |
| Stories                | 1                                                                                                                                                                          |  |
| Has Basement           | Yes                                                                                                                                                                        |  |
| Basement               | None, No Basement                                                                                                                                                          |  |
| Exterior               |                                                                                                                                                                            |  |
| Exterior               | Concrete, Metal                                                                                                                                                            |  |
| Exterior Features      | Golf Nearby, Shopping Nearby, View Downtown                                                                                                                                |  |
| Roof                   | EPDM Membrane                                                                                                                                                              |  |
| Construction           | Concrete, Metal                                                                                                                                                            |  |
| Foundation             | Concrete Perimeter                                                                                                                                                         |  |
| Additional Information |                                                                                                                                                                            |  |