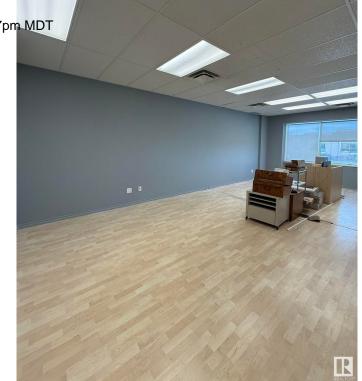

#### \$825,000

0 Bedroom, 0.00 Bathroom, Office on 0.00 Acres

Roper Industrial, Edmonton, AB

Prime commercial space available in South East Edmonton's "Bridge Water Business Park," ideally located on Roper Road between 75 St and 50 St, with easy access to Whitemud Freeway, public transit, and backing onto the scenic Mill Creek Ravine. This versatile property is zoned for multiple uses, including childcare, offices, schools, retail, and more. It features two floors with separate washrooms and kitchen areas on each level, ample parking, and excellent visibilityâ€"perfect for establishing or expanding your business in a highly accessible and desirable location.