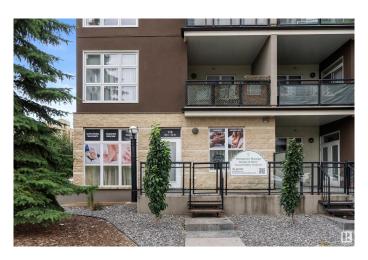

## \$327,000

0 Bedroom, 0.00 Bathroom, Retail on 0.00 Acres

Westmount, Edmonton, AB

UNBELIEVABLE OPPORTUNITY – PRICED TO MOVE! Don't miss your chance to DOMINATE one of Edmonton's HOTTEST commercial zones with this PRIME CORNER UNIT in the ultra-trendy Glenora Gates, in the heart of the red-hot Brewery District. This space features GROUND-LEVEL STREET EXPOSURE in a HIGH-TRAFFIC LOCATION. It provides the visibility your brand needs to thrive, making it ideal for a coffee shop, boutique, restaurant, or professional office. PRICE JUST SLASHED! The space is ready for immediate action with four rooms, a full bathroom, a reception/waiting area, and direct street access. You also benefit from 2 TITLED UNDERGROUND PARKING STALLS, ample visitor parking, flexible DC1 zoning, and immediate occupancy. Commercial gems like this in Glenora move FASTâ€"ACT NOW before it's gone and secure a RARE, **HIGH-IMPACT SPACE built for success!** 