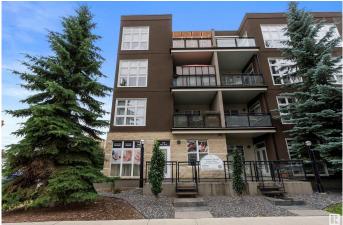

## \$327,000

0 Bedroom, 0.00 Bathroom, Retail on 0.00 Acres

Westmount, Edmonton, AB

UNBELIEVABLE OPPORTUNITY – PRICED TO MOVE! Don't miss your chance to DOMINATE one of Edmonton's HOTTEST commercial zones with this PRIME CORNER UNIT in the ultra-trendy Glenora Gates, in the heart of the red-hot Brewery District. This space features GROUND-LEVEL STREET EXPOSURE in a HIGH-TRAFFIC LOCATION. It provides the visibility your brand needs to thrive, making it ideal for a coffee shop, boutique, restaurant, or professional office. PRICE JUST SLASHED! The space is ready for immediate action with four rooms, a full bathroom, a reception/waiting area, and direct street access. You also benefit from 2 TITLED UNDERGROUND PARKING STALLS, ample visitor parking, flexible DC1 zoning, and immediate occupancy. Commercial gems like this in Glenora move FASTâ€"ACT NOW before it's gone and secure a RARE, **HIGH-IMPACT SPACE built for success!** 