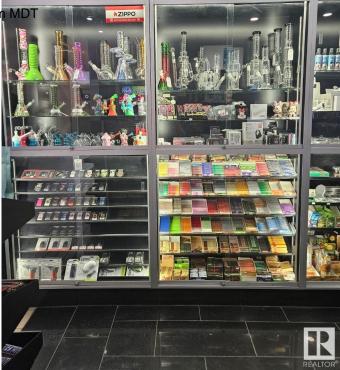

#### \$249,000

0 Bedroom, 0.00 Bathroom, Business on 0.00 Acres

Central Mcdougall, Edmonton, AB

Own a well - established Shefield & Sons Franchised Cigar and Smoke Shop in a prime shopping Mall location with high foot traffic, situated next to the food court and major attractions. Offering a diverse range of products, including cigarettes, premium cigars, vaping accessories, lottery tickets, and more, this easy - to - operate business comes with full franchisor support, training, and a reasonable loyalty fee. With pre - pandemic revenues exceeding \$ 1.75 million annually, it presents a great opportunity for a family - run operation or entrepreneurs looking for a turnkey investment. Established business for 30+ years, boasts consistent sales, loyal clientele, and significant growth potential. Priced at only \$249,000, this is a rare chance to be your own boss.