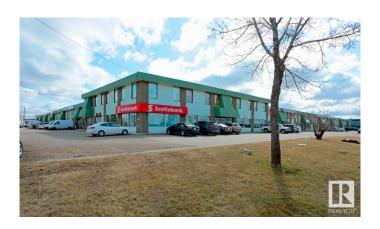

# **\$0 - 6025a 86 Street, Edmonton**

MLS® #E4420782

### \$0

0 Bedroom, 0.00 Bathroom, Office on 0.00 Acres

Davies Industrial West, Edmonton, AB

8,062 sq.ft.± available for sublease in an easily accessible south side location with exposure to Wagner Road and signage opportunities. Low operating costs make it suitable for sports/fitness facilities, classroom or group space, and collaborative office users.

## **Community Information**

Address 6025a 86 Street

Area Edmonton

Subdivision Davies Industrial West

City Edmonton
County ALBERTA

Province AB

Postal Code T6E 2X4