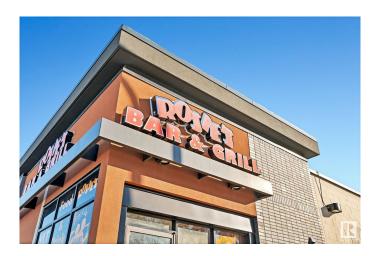

#### \$275,000

0 Bedroom, 0.00 Bathroom, Business on 0.00 Acres

Queen Alexandra, Edmonton, AB

Turnkey Bar & Grill with Thriving Karaoke Scene – Prime Edmonton Location! An incredible opportunity awaits with Rosieâ€<sup>™</sup>s Bar & Grill & Karaoke, a well-established and beloved nightlife hotspot in Edmonton. Located just off Whyte Avenue this fully licensed bar and grill is a local favorite, renowned for its lively atmosphere, popular karaoke nights, and fantastic food and drink offerings. This turnkey business features a spacious and inviting interior, a fully equipped kitchen, a well-stocked bar, VLTS and a space for karaoke and live entertainment. The high-traffic location ensures excellent visibility and a steady flow of patrons, while the affordable lease and strong revenue history make this an ideal investment for entrepreneurs or hospitality professionals looking to step into a successful operation. Rosie's has built a loyal customer base with its karaoke nights, classic pub food and drinks, and welcoming ambiance. Will you be the next owner? PLEASE DO NOT **APPROACH STAFF!** 