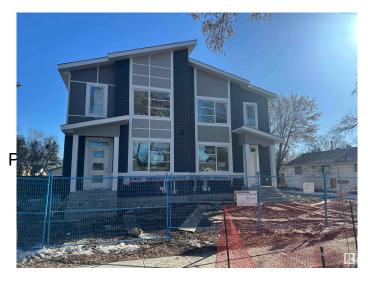

#### \$604,900

6 Bedroom, 4.00 Bathroom, 1,760 sqft Single Family on 0.00 Acres

Prince Charles, Edmonton, AB

This brand-new, 2-storey half duplex features a modern open-concept living area with quartz countertops and a main-floor bedroom with a 3-piece bathroom. Upstairs, you'll find three bedrooms, including a Primary with an ensuite and walk-in closet, plus a laundry room and a 4-piece bathroom. The property also includes a 2-bedroom legal suite and a double detached garage. Note that the property is currently still under construction.

Type Single Family

Sub-Type Half Duplex

Style 2 Storey

Status Active

Stories 3

Has Suite Yes

Has Basement Yes

Basement Full, Finished

**Exterior** 

Exterior Wood, Stone, Vinyl

Exterior Features Back Lane, Landscaped, F

Schools, Shopping Nearby