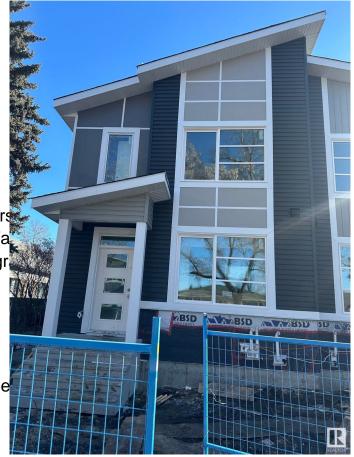

#### \$604,900

6 Bedroom, 4.00 Bathroom, 1,760 sqft Single Family on 0.00 Acres

Prince Charles, Edmonton, AB

This brand-new, 2-storey half duplex features a modern open-concept living area with quartz countertops and a main-floor bedroom with a 3-piece bathroom. Upstairs, you'll find three bedrooms, including a Primary with an ensuite and walk-in closet, plus a laundry room and a 4-piece bathroom. The property also includes a 2-bedroom legal suite and a double detached garage. Note that the property is currently still under construction.

Type Single Family

Sub-Type Half Duplex

Style 2 Storey

Status Active

Stories 3

Has Suite Yes

Has Basement Yes

Basement Full, Finished

**Exterior** 

Exterior Wood, Stone, Vinyl

Exterior Features Back Lane, Landscaped, F

Schools, Shopping Nearby