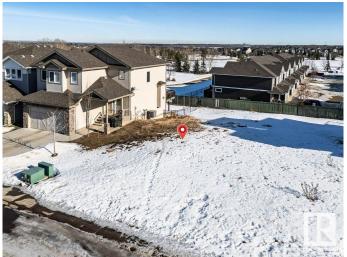

#### \$229,900

0 Bedroom, 0.00 Bathroom, Single Family on 0.00 Acres

Spruce Village, Spruce Grove, AB

One of the last two walkout lots remaining in Spruce Village backing onto Jubilee Park. Enjoy the benfits of building in an already well established neighborhood. Located within a 5minute walk to Greystone Centennial Middle School. This neighborhood is on the most eastern side of Spruce grove making it only 15 min drive to the west end of Edmonton. This is a 4600 sf lot with a 30 foot building pocket. A great location with trails, parks, family friendly amenites at your doorstep. This is a great opportuity to build to suit.

### **Exterior**

Exterior Features Flat Site, Level Land, No Back Lane, Park/Reserve