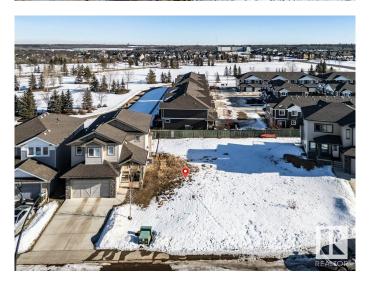

#### \$229,900

0 Bedroom, 0.00 Bathroom, Single Family on 0.00 Acres

Spruce Village, Spruce Grove, AB

One of the last two walkout lots remaining in Spruce Village backing onto Jubilee Park. Enjoy the benfits of building in an already well established neighborhood. Located within a 5minute walk to Greystone Centennial Middle School. This neighborhood is on the most eastern side of Spruce grove making it only 15 min drive to the west end of Edmonton. This is a 4600 sf lot with a 30 foot building pocket. A great location with trails, parks, family friendly amenites at your doorstep. This is a great opportuity to build to suit.

### **Exterior**

Exterior Features Flat Site, Level Land, No Back Lane, Park/Reserve