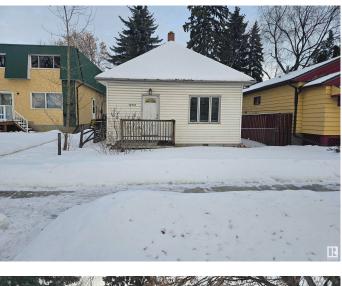

# \$179,900

2 Bedroom, 1.00 Bathroom, 706 sqft Single Family on 0.00 Acres

Calder, Edmonton, AB

"PERFECT FOR BUILDERS, Potential to build a 6 units!" Situated on a 4562 square foot RF2 lot (32' X 143') this property would be the perfect Infill and also great for First Time Home Buyers looking for "Handyman Special!'. Located close to all amenities desired and just minutes from Downtown Edmonton. Home Does Need Work. CALDER IS A VERY ATTRACTIVE NEIGHBOURHOOD AND THIS PROPERTY HAS TONS OF POTENTIAL! This property is sold "as is where is at time of possession―. No warranties or representations.

Built in 1912

## **Essential Information**

| MLS® #         | E4423711               |
|----------------|------------------------|
| Price          | \$179,900              |
| Bedrooms       | 2                      |
| Bathrooms      | 1.00                   |
| Full Baths     | 1                      |
| Square Footage | 706                    |
| Acres          | 0.00                   |
| Year Built     | 1912                   |
| Туре           | Single Family          |
| Sub-Type       | Detached Single Family |
| Style          | Bungalow               |
| Status         | Active                 |
|                |                        |

#### Exterior

| Exterior          | Wood                                  |
|-------------------|---------------------------------------|
| Exterior Features | Back Lane, Playground Nearby, Schools |
| Roof              | Asphalt Shingles                      |
| Construction      | Wood                                  |
| Foundation        | Concrete Perimeter                    |