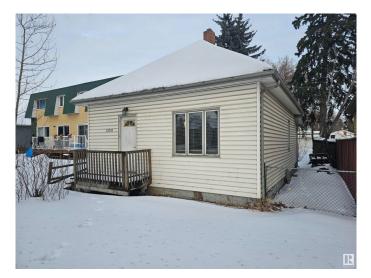

# \$179,900

2 Bedroom, 1.00 Bathroom, 706 sqft Single Family on 0.00 Acres

Calder, Edmonton, AB

"PERFECT FOR BUILDERS, Potential to build a 6 units!" Situated on a 4562 square foot RF2 lot (32' X 143') this property would be the perfect Infill and also great for First Time Home Buyers looking for "Handyman Special!'. Located close to all amenities desired and just minutes from Downtown Edmonton. Home Does Need Work. CALDER IS A VERY ATTRACTIVE NEIGHBOURHOOD AND THIS PROPERTY HAS TONS OF POTENTIAL! This property is sold "as is where is at time of possession―. No warranties or representations.

Built in 1912

## **Essential Information**

| MLS® #         | E4423711               |
|----------------|------------------------|
| Price          | \$179,900              |
| Bedrooms       | 2                      |
| Bathrooms      | 1.00                   |
| Full Baths     | 1                      |
| Square Footage | 706                    |
| Acres          | 0.00                   |
| Year Built     | 1912                   |
| Туре           | Single Family          |
| Sub-Type       | Detached Single Family |
| Style          | Bungalow               |
| Status         | Active                 |
|                |                        |

#### Exterior

| Exterior          | Wood                                  |
|-------------------|---------------------------------------|
| Exterior Features | Back Lane, Playground Nearby, Schools |
| Roof              | Asphalt Shingles                      |
| Construction      | Wood                                  |
| Foundation        | Concrete Perimeter                    |