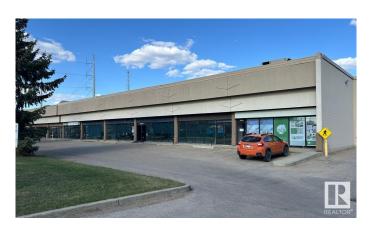

#### \$0

0 Bedroom, 0.00 Bathroom, Office on 0.00 Acres

Stone Industrial, Edmonton, AB

Church/assembly space available for lease on the west end of Edmonton. The current build out is comprised of a large welcoming foyer, auditorium with stage, sound booth, multiple meeting rooms/classrooms, kitchen/prep area, café space, offices and washroom facilities. Previously used as a church and with hvac throughout. Potential to demise to create a 2,500 sq.ft.± and 9,000 sq.ft.± area.

## **Community Information**

Address 10445 172 Street

Area Edmonton

Subdivision Stone Industrial

City Edmonton
County ALBERTA

Province AB

Postal Code T5S 1K9