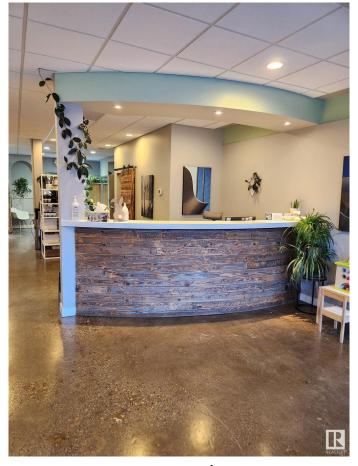

#### \$299,000

0 Bedroom, 0.00 Bathroom, Business on 0.00 Acres

Westmount, Edmonton, AB

Your opportunity to own a turn key chiropractic clinic in Glenora/downtown area. Recently renovated, it offers 1440 sq. ft., 6 billable rooms, gorgeous reception area, and attractive lease. Lease is \$25/s. ft. + O.C. Parking available in back of building and on street. Situated directly on bus route. Start earning revenue on day one with current revenue streams from established practitioners from a variety of disciplines. Build/move your practice with ease. Ideal for chiropractors, massage therapists, physiotherapists, naturopaths, psychologist.