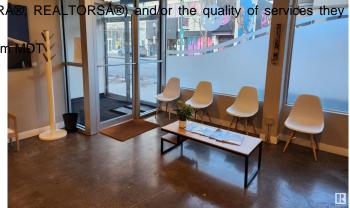

#### \$299,000

0 Bedroom, 0.00 Bathroom, Business on 0.00 Acres

Westmount, Edmonton, AB

Your opportunity to own a turn key chiropractic clinic in Glenora/downtown area. Recently renovated, it offers 1440 sq. ft., 6 billable rooms, gorgeous reception area, and attractive lease. Lease is \$25/s. ft. + O.C. Parking available in back of building and on street. Situated directly on bus route. Start earning revenue on day one with current revenue streams from established practitioners from a variety of disciplines. Build/move your practice with ease. Ideal for chiropractors, massage therapists, physiotherapists, naturopaths, psychologist.