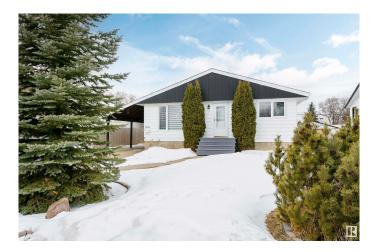

#### \$450,000

5 Bedroom, 2.00 Bathroom, 971 sqft Single Family on 0.00 Acres

Jasper Park, Edmonton, AB

Attention Families, Developers and Investors! This well-maintained home on a 50' x 148' lot in Jasper Park offers 687 sq/m of prime redevelopment potential. Featuring a double detached garage, west-facing backyard, front driveway, and rear alley access, it's ideal for families, tenants, or developers seeking their next multi-unit project. Conveniently located near West Edmonton Mall, Whitemud Drive, Downtown, and the upcoming West Valley LRT line. Don't miss this excellent opportunity!