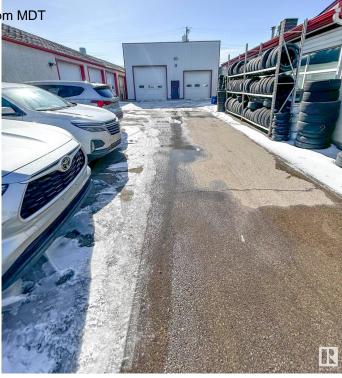

#### \$2,700,000

0 Bedroom, 0.00 Bathroom, Industrial on 0.00 Acres

Calgary Trail North, Edmonton, AB

Three freestanding industrial buildings totaling 13,572 sq. ft. on a 21,510 sq. ft. (0.49 acre) site. The property includes 3 buildings: Building 1 (10351): 6,600 sq. ft.; Building 2 (10353): 5,712 sq. ft.; Building 3: 1,200 sq. ft. Buildings 1 & 2 were originally built in 1954, with additions to Building 2 completed in 2000. Building 3 was added in 2009. Building 1 features include 13 grade-level overhead doors, a warehouse paint booth, and recent upgrades such as vinyl plank flooring, slat wall paneling, LED lighting, and fresh paint.