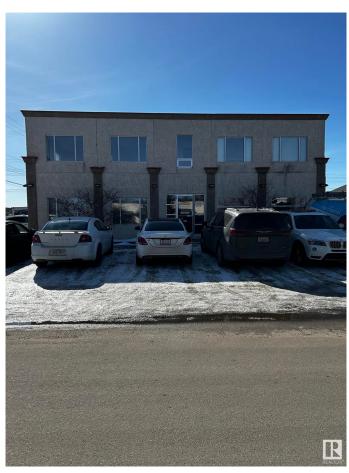

#### \$2,700,000

0 Bedroom, 0.00 Bathroom, Industrial on 0.00 Acres

Calgary Trail North, Edmonton, AB

Three freestanding industrial buildings totaling 13,572 sq. ft. on a 21,510 sq. ft. (0.49 acre) site. The property includes 3 buildings: Building 1 (10351): 6,600 sq. ft.; Building 2 (10353): 5,712 sq. ft.; Building 3: 1,200 sq. ft. Buildings 1 & 2 were originally built in 1954, with additions to Building 2 completed in 2000. Building 3 was added in 2009. Building 1 features include 13 grade-level overhead doors, a warehouse paint booth, and recent upgrades such as vinyl plank flooring, slat wall paneling, LED lighting, and fresh paint.