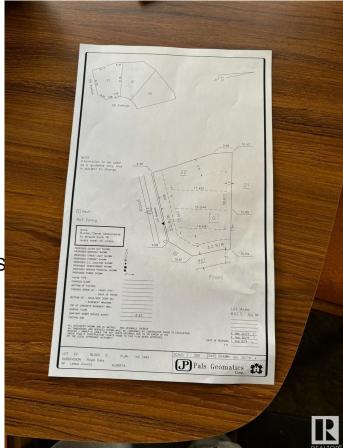

#### \$350,000

0 Bedroom, 0.00 Bathroom, Rural on 0.16 Acres

Royal Oaks\_LEDU, Rural Leduc County, AB

Welcome to Royal Oaks Corner Lot – an exceptional opportunity to build your Custom-built dream Home. Enjoy the added benefits of green space and walking trails at the rear of the property. The lot is serviced with municipal water and sewer, ensuring convenience and reliability. With its prime location, you're only approximately 10 minutes from Edmonton International Airport, Costco, and other major amenities. Public transportation options are close by, and you'll be just 5-6 minutes from Edmonton South Common, which offers free Wi-Fi parks, a 2.5-acre playground, restaurants, and more. Royal Oaks is a prestigious neighborhood with multimillion-dollar homes, making it the perfect place to build the home you've always dreamed of. Don't miss out on this incredible opportunity!.

# **Community Information**

| Address     | 3004 59 Ave        |
|-------------|--------------------|
| Area        | Rural Leduc County |
| Subdivision | Royal Oaks_LEDU    |
| City        | Rural Leduc County |
| County      | ALBERTA            |
| Province    | AB                 |
| Postal Code | T4X 0X9            |