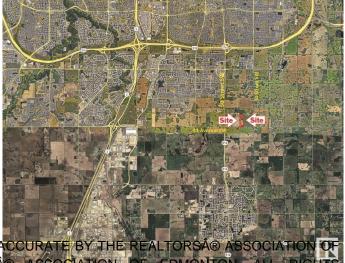

# \$4,500,000 - On 41 Ave Sw 1.84km East Of 50th Street, Edmonton

MLS® #E4428032

### **Community Information**

| Address     | On 41 Ave Sw 1.84km East 0 |
|-------------|----------------------------|
| Area        | Edmonton                   |
| Subdivision | None                       |
| City        | Edmonton                   |
| County      | ALBERTA                    |
| Province    | AB                         |
| Postal Code | T6X 2R6                    |