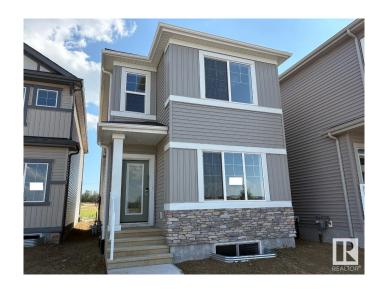

# **\$461,895 - 4309 Kinglet Drive, Edmonton**

MLS® #E4428421

#### \$461,895

3 Bedroom, 2.50 Bathroom, 1,560 sqft Single Family on 0.00 Acres

Kinglet Gardens, Edmonton, AB

Welcome to this beautiful 3 bed 2.5 home in Kinglet by Big Lake! Featuring a open concept main floor with a convenient mud room. The open concept kitchen includes a walk-through pantry and large central island that opens up to the dining room and great room with a fireplace. On the second floor you will find two bedrooms plus the primary bedroom including a walk-in closet with dual ensuite sinks and so much more! Perfectly located close to parks, trails, and all amenities, including West Edmonton Mall and Big Lake! \*\*\*Please note home is still under constructions, interior photos/upgrades might differ\*\*\*