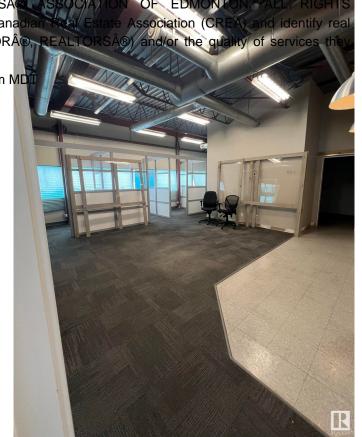

### \$0

0 Bedroom, 0.00 Bathroom, Retail on 0.00 Acres

Steinhauer, Edmonton, AB

Second Floor corner unit consisting of 2133 Square Feet. Bathroom in unit. Currently features multiple offices and open spaces. Located in a major shopping center with great exposure. 150 parking stalls. Mall is surrounded by residential neighbourhoods in a strategic location.