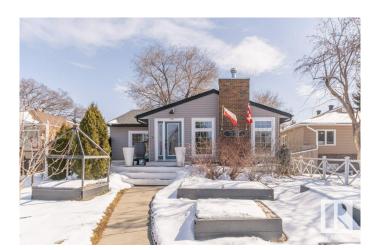

### \$595,000

3 Bedroom, 2.00 Bathroom, 1,364 sqft Single Family on 0.00 Acres

Grovenor, Edmonton, AB

Stunning totally updated Bungalow in the heart of Grovenor. Open beam living room with gas fire place, formal dinning room and a completely new kitchen with loads of cabinets and built in appliances fit for today's culinary enthusiast. 2 bedrooms up with built in closets and a private deck off of the master bedroom. Beautiful Wayne scotting through out the main floor highlight the bright open floor plan. Both bathrooms have been completely updated and feature heated floors. The custom barn doors and built in shelving will impress from the moment you enter the home. The yard features numerous fruit bearing trees and bushes, plus a new ground level deck with fire pit was recently installed.