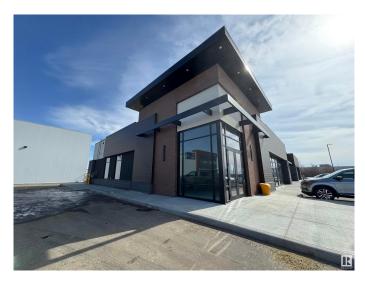

#### \$0

0 Bedroom, 0.00 Bathroom, Retail on 0.00 Acres

Pylypow Industrial, Edmonton, AB

Welcome to the Elite Centre on 50th, a premium retail opportunity located at the high-traffic intersection of 50 Street and Roper Road. This corner retail condo bay offers  $\hat{A}\pm 1,469$  sq. ft. of efficient space ideal for restaurant or retail use, with flexible build-out options to suit your needs. Secure exclusive use as the only pizza restaurant in the complex, providing a rare opportunity to capture a strong customer base.

# Exterior

| Exterior     | Block |
|--------------|-------|
| Construction | Block |