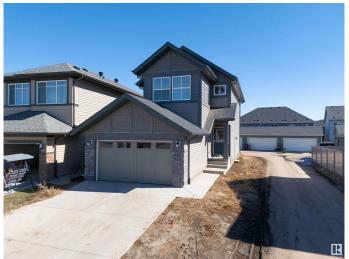

### \$619,000

4 Bedroom, 3.00 Bathroom, 1,920 sqft Single Family on 0.00 Acres

Secord, Edmonton, AB

Stunning 2-storey, Jayman built home in the vibrant West Edmonton community of Secord! With 1,920 sq. ft. of living space, this modern gem offers 4 spacious bedrooms and 3 full bathrooms, including a main floor bed & bathâ€"ideal for guests or multigenerational living. The open concept layout features a large kitchen island for entertaining, upgraded appliance package, and a walk-thru pantry from the garage. Enjoy energy savings with solar panels and future potential with an unfinished basement featuring a separate entrance. Upstairs, relax in the spacious bonus room, retreat to a luxurious 5-piece primary ensuite, and enjoy the convenience of upper floor laundry. Stylish, smart, and ready for you!

#### **Exterior**

Exterior Wood, Stone, Vinyl

Exterior Features Corner Lot, Public Transportation, Schools, Shopping Nearby

Roof Asphalt Shingles

Construction Wood, Stone, Vinyl

Foundation Concrete Perimeter