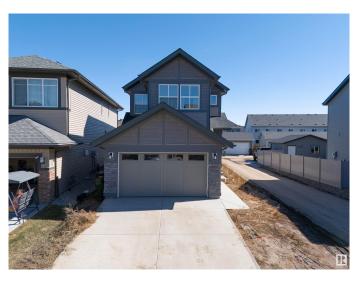

### \$619,000

4 Bedroom, 3.00 Bathroom, 1,920 sqft Single Family on 0.00 Acres

Secord, Edmonton, AB

Stunning 2-storey, Jayman built home in the vibrant West Edmonton community of Secord! With 1,920 sq. ft. of living space, this modern gem offers 4 spacious bedrooms and 3 full bathrooms, including a main floor bed & bathâ€"ideal for guests or multigenerational living. The open concept layout features a large kitchen island for entertaining, upgraded appliance package, and a walk-thru pantry from the garage. Enjoy energy savings with solar panels and future potential with an unfinished basement featuring a separate entrance. Upstairs, relax in the spacious bonus room, retreat to a luxurious 5-piece primary ensuite, and enjoy the convenience of upper floor laundry. Stylish, smart, and ready for you!

#### **Exterior**

Exterior Wood, Stone, Vinyl

Exterior Features Corner Lot, Public Transportation, Schools, Shopping Nearby

Roof Asphalt Shingles

Construction Wood, Stone, Vinyl

Foundation Concrete Perimeter