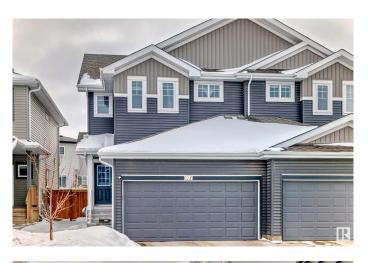

# \$525,000 - 307 40a Avenue, Edmonton

MLS® #E4430281

#### \$525,000

4 Bedroom, 3.50 Bathroom, 1,588 sqft Single Family on 0.00 Acres

Maple Crest, Edmonton, AB

High quality Duplex which is built by Landmark builders in the Maple Crest community, Which includes central Air conditioner, Central water purifier, fully finished basement with seperate entrance, Granite counter tops, etc. Codeless switches for above grade which is a trademark of landmark homes, Plumbing finished for future second kitchen in the basement, Built in 2020. Close to all amenities.

#### **Essential Information**

| MLS® #         | E4430281      |
|----------------|---------------|
| Price          | \$525,000     |
| Bedrooms       | 4             |
| Bathrooms      | 3.50          |
| Full Baths     | 3             |
| Half Baths     | 1             |
| Square Footage | 1,588         |
| Acres          | 0.00          |
| Year Built     | 2020          |
| Туре           | Single Family |
| Sub-Type       | Half Duplex   |
| Style          | 2 Storey      |
| Status         | Active        |

## **Community Information**

Address

307 40a Avenue

| Area              | Edmonton                                                                                                                                                                 |
|-------------------|--------------------------------------------------------------------------------------------------------------------------------------------------------------------------|
| Subdivision       | Maple Crest                                                                                                                                                              |
| City              | Edmonton                                                                                                                                                                 |
| County            | ALBERTA                                                                                                                                                                  |
| Province          | AB                                                                                                                                                                       |
| Postal Code       | T6T 2E9                                                                                                                                                                  |
| Amenities         |                                                                                                                                                                          |
| Amenities         | Air Conditioner, Deck, Detectors Smoke, No Animal Home                                                                                                                   |
| Parking Spaces    | 4                                                                                                                                                                        |
| Parking           | Double Garage Attached                                                                                                                                                   |
| Interior          |                                                                                                                                                                          |
| Interior Features | ensuite bathroom                                                                                                                                                         |
| Appliances        | Air Conditioning-Central, Dishwasher-Built-In, Dryer, Garage Control,<br>Garage Opener, Microwave Hood Fan, Refrigerator, Stove-Electric,<br>Washer, Curtains and Blinds |
| Heating           | Forced Air-1, Natural Gas                                                                                                                                                |
| Fireplace         | Yes                                                                                                                                                                      |
| Fireplaces        | Insert                                                                                                                                                                   |
| Stories           | 3                                                                                                                                                                        |
| Has Basement      | Yes                                                                                                                                                                      |
| Basement          | Full, Finished                                                                                                                                                           |
| Exterior          |                                                                                                                                                                          |
| Exterior          | Concrete Vinvl                                                                                                                                                           |