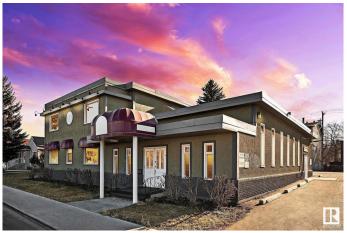

### \$2,595,000

0 Bedroom, 0.00 Bathroom, Land Commercial on 0.00 Acres

Queen Alexandra, Edmonton, AB

**CURRENTLY IN THE PROCESS OF REZONING TO 23 METER HEIGHT GOOD** FOR 6 STORIES OF DEVELOPMENT!!!. PRIME MULTI-FAMILY DEVELOPMENT OPPORTUNITY ON 0.40 ACRE SITE. **EXCELLENT WHYTE AVENUE AREA** PROPERTY! GREAT LOCATION FOR SIX STORIES OF RESIDENTIAL OR MIXED USE **DEVELOPMENT.** Fantastic Redevelopment Opportunity in the Whye Avenue Area. This site is 4 lots measuring 33' x 132' totaling 132' wide x 132' deep, for a TOTAL OF 17,424 sq.ft. Directly south of South Park's approved development including four Towers up to 16 stories. Excellent church tenant in place with triple-net lease on building providing holding income until February 2027 (May be able to relocate tenant sooner if needed). Garage has rental income as well. Site currently has Residential mixed use zoning (MU h16 f3.5 cf). Very high density with FAR 3.5.