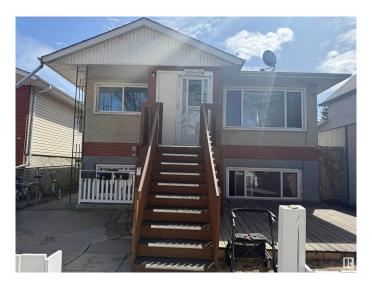

# \$449,000 - 9521 110a Avenue, Edmonton

MLS® #E4430925

### \$449.000

7 Bedroom, 4.00 Bathroom, 1,608 sqft Single Family on 0.00 Acres

Mccauley, Edmonton, AB

Excellent Investment opportunity. Up and Down duplex with 4 SEPARATE suites. Each suite has its own entrance and their own electrical panel. Convenient central location close to downtown. Shingles are 2021. 2 Newer high efficiency furnaces, sump pump, windows and hot water tank. All the suites are already rented and bringing in cash flow. Total of 7 bedrooms, 4 kitchens, 4 bathrooms, 4 separate entrances, 4 fridges, 4 stoves and coined washer and dryer. Main floor has 2 bedroom suites, the lower level has a 2 bedroom suite and a 1 bedroom suite. Fantastic revenue! Close to all amenities including public transportation, wonderful restaurants and shopping. Come and see for yourself!

## **Community Information**

Address 9521 110a Avenue

Area Edmonton
Subdivision Mccauley
City Edmonton
County ALBERTA

Province AB

Postal Code T5H 1J7

#### **Exterior**

Exterior Wood, Stucco

Exterior Features Back Lane, Low Maintenance Landscape, Public Transportation,

Schools, Shopping Nearby, See Remarks

Roof Asphalt Shingles

Construction Wood, Stucco

Foundation Concrete Perimeter