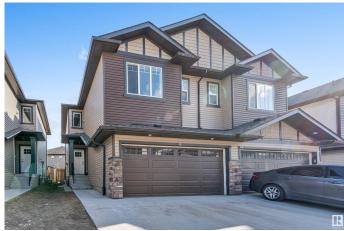

### \$479,999

4 Bedroom, 3.50 Bathroom, 1,507 sqft Condo / Townhouse on 0.00 Acres

Laurel, Edmonton, AB

DOUBLE CAR GARAGE, SEPARATE ENTRANCE to basement this Half Duplex has it all. On main floor you will find beautiful kitchen up to ceiling cabinets with quartz countertops, stainless steel appliances, living room with fireplace, nook and 1/2 bath. Spindle railing on stairs. up stairs you will find spacious bonus area, Master bedroom with his own en suite bath. 2 other good size bedrooms and common full bath, top floor laundry. Basement is fully finished with another kitchen a full bath, 1 Bedroom, separate laundry. close to all shopping and major roads.

#### **Exterior**

Exterior Wood, Vinyl

Exterior Features Fenced, Flat Site, Schools

Roof Asphalt Shingles

Construction Wood, Vinyl

Foundation Concrete Perimeter