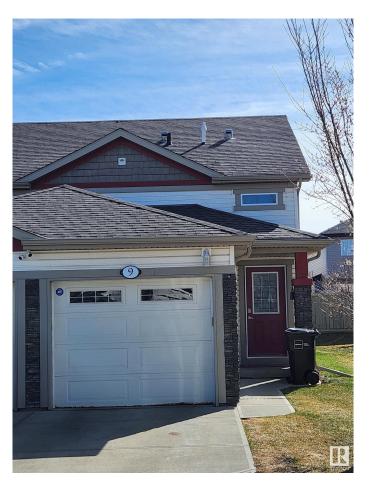

#### \$299,000

2 Bedroom, 2.00 Bathroom, 1,007 sqft Condo / Townhouse on 0.00 Acres

Charlesworth, Edmonton, AB

A MUST SEE in The Edge at Ellerslie.. With very low condo fees, this fantastic upper level end unit shows off its modern open design and comes with high ceiling throughout. This unit comes with 2 bedrooms & 2 full bathrooms is perfect for a first time home buyer or investor. The spacious kitchen with stainless steel appliances and ample counter space open graciously into the dining and family room area. Enjoy your privacy on the huge deck as you entertain with family or friends. Close to parks, walking trails, schools, shopping and all other major amenities

Year Built 2014

Type Condo / Townhouse

Sub-Type Half Duplex

Style Bungalow

Status Active

#### **Amenities**

Amenities Deck, No Smoking Home Parking Single Garage Attached

## **Exterior**

Exterior Wood, Stone, Vinyl

Exterior Features Flat Site

Roof Asphalt Shingles
Construction Wood, Stone, Vinyl
Foundation Concrete Perimeter