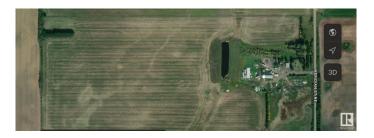

#### \$1,040,000

0 Bedroom, 0.00 Bathroom, Land Commercial on 0.00 Acres

Edmonton Energy And Technology Park, Edmonton, AB

Located in the Edmonton Energy & Technology Park, 80 acre parcel perfect for investment, can be rented and or use as yard space. Future development, located mins from highway and Edmonton. House on property.

Built in 1967