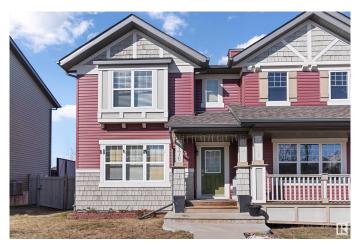

#### \$419.000

2 Bedroom, 3.50 Bathroom, 1,092 sqft Single Family on 0.00 Acres

Laurel, Edmonton, AB

This former Showhome built in 2009 is a great starter home for an individual, a small family or someone looking to invest. Walk in to your cozy living and dining room and carry on towards your functional kitchen in the back of the house overlooking the yard. Listen to your music on the built in speaker system! Two primary bedrooms upstairs with full bathrooms and walk in closets! The basement is fully finished with a full bathroom and rec space that is currently used as a bedroom. The backyard has a deck, a functional fenced yard and a double detached garage. Close to public transport, Anthony Henday and the Whitemud. A/C for those hot summer days!

#### **Exterior**

Exterior Wood, Vinyl

Exterior Features Corner Lot, Fenced, Public Transportation

Roof Asphalt Shingles

Construction Wood, Vinyl

Foundation Concrete Perimeter