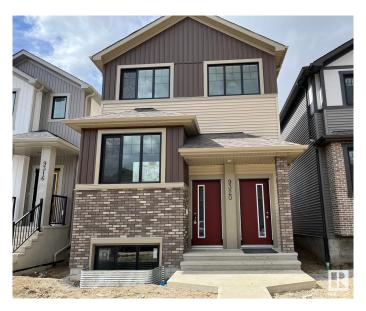

## \$515,000

3 Bedroom, 2.50 Bathroom, 1,759 sqft Single Family on 0.00 Acres

Secord, Edmonton, AB

Welcome to The Leblanc - built by Lincolnberg Homes, your Builder of Choice 9 years in a row. Located in the NW community of Secord this home offers a bright open concept of the kitchen/dining/living rooms all connected with ample natural sunlight. Quartz countertops, island kitchen with eat up bar, backsplash, walk-in pantry, a front flex room/office + powder room. The entire main floor has beautiful VP flooring. Stylish cupboard colours + hardware. Upstairs features the primary bedroom with 4 piece ensuite + large walk-in closet, two additional bedrooms, another 4 piece bath. Convenient upstairs laundry. This home includes a \$3,000.00 appliance allowance, rough grade landscaping, buyer to pay \$2,500.00 landscaping deposit. Photos are of former show home, interior colours are different, photo of colour rendering can be seen in the photos.

#### **Exterior**

Exterior Wood, Stone, Vinyl

Exterior Features Flat Site, Playground Nearby, Public Transportation, Schools, Shopping

Nearby

Roof Asphalt Shingles

Construction Wood, Stone, Vinyl

Foundation Concrete Perimeter