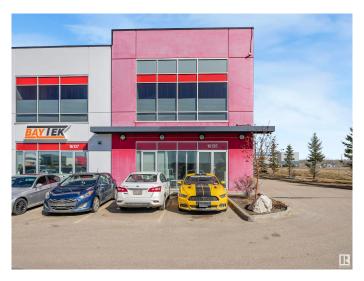

# **\$0 - 16135 142 Street, Edmonton**

MLS® #E4432914

#### \$0

0 Bedroom, 0.00 Bathroom, Industrial on 0.00 Acres

Rampart Industrial, Edmonton, AB

This stunning office space redefines understated elegance. Designed with both functionality and style in mind, it boasts a beautifully finished interior complete with a spacious staff kitchen, modern bathrooms, and a thoughtful layout that enhances workflow and comfort. The option to include a back warehouse adds valuable flexibility for businesses with storage or operational needs. A rare combination of sophistication and utility, this space is ready to elevate your work environment.

## **Community Information**

Address 16135 142 Street

Area Edmonton

Subdivision Rampart Industrial

City Edmonton
County ALBERTA

Province AB

Postal Code T6V 0M7