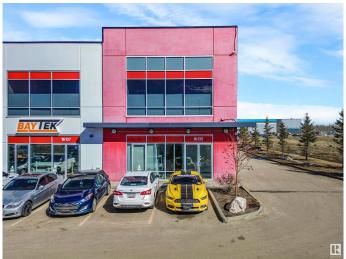

# **\$0 - 16135 142 Street, Edmonton**

MLS® #E4432914

#### \$0

0 Bedroom, 0.00 Bathroom, Industrial on 0.00 Acres

Rampart Industrial, Edmonton, AB

This stunning office space redefines understated elegance. Designed with both functionality and style in mind, it boasts a beautifully finished interior complete with a spacious staff kitchen, modern bathrooms, and a thoughtful layout that enhances workflow and comfort. The option to include a back warehouse adds valuable flexibility for businesses with storage or operational needs. A rare combination of sophistication and utility, this space is ready to elevate your work environment.

## **Community Information**

Address 16135 142 Street

Area Edmonton

Subdivision Rampart Industrial

City Edmonton
County ALBERTA

Province AB

Postal Code T6V 0M7