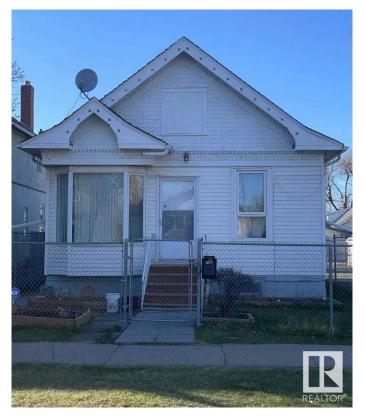

### \$229,000

2 Bedroom, 1.50 Bathroom, 889 sqft Single Family on 0.00 Acres

Mccauley, Edmonton, AB

GREAT INVESTMENT PROPERTY LOCATED AT CENTRAL EDMONTON. This cute Bungalow have 2 bedroom, 1.5 bath, advanced modem kitchen, living & dining area. Double paned windows, gorgeous laminate floorings. WHOLE HOUSE RENO FOUR YEARS AGO. The yard has new designed raised garden beds and fenced parking. City also plan to build a bicycle lane ahead of the house. Walk to grocery store, restaurant and bus stops. Easy access to downtown, south side and all amenities! Don't miss out this low affordable house!

Built in 1908

## **Exterior**

Exterior Wood, Vinyl

Exterior Features Back Lane, Fenced, Public Transportation, Schools, Shopping Nearby,

See Remarks

Roof Asphalt Shingles

Construction Wood, Vinyl

Foundation Concrete Perimeter