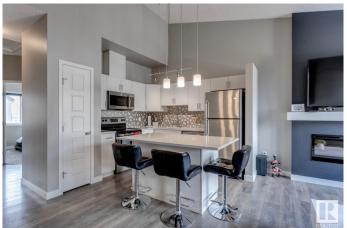

#### \$274,900

1 Bedroom, 1.00 Bathroom, 767 sqft Condo / Townhouse on 0.00 Acres

Paisley, Edmonton, AB

Welcome to the vibrant community of Paisley! This 767 sqft, 1bed + den bungalow style townhome is better than new and will certainly impress. Wide open floor plan w/gorgeous kitchen, vaulted ceilings, quartz counters, s.s. appliances, vinyl flooring, and large island. Living area w/nice fireplace, good sized bedroom and den, 4-pc bath, outdoor patio area, single attached garage, and more! Located close to schools, shopping, golf, dog park, and all other major amenities. Awesome value in a terrific neighborhood!

#### Interior

Appliances Dishwasher-Built-In, Dryer, Garage Control, Microwave Hood Fan,

Refrigerator, Stove-Electric, Washer, Window Coverings

Heating Forced Air-1, Natural Gas

Fireplace Yes

Fireplaces Mantel