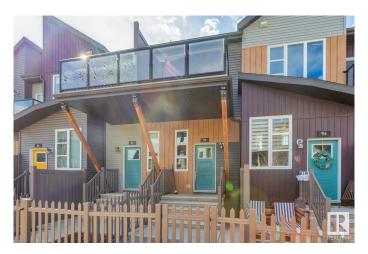

#### \$274,900

1 Bedroom, 1.00 Bathroom, 767 sqft Condo / Townhouse on 0.00 Acres

Paisley, Edmonton, AB

Welcome to the vibrant community of Paisley! This 767 sqft, 1bed + den bungalow style townhome is better than new and will certainly impress. Wide open floor plan w/gorgeous kitchen, vaulted ceilings, quartz counters, s.s. appliances, vinyl flooring, and large island. Living area w/nice fireplace, good sized bedroom and den, 4-pc bath, outdoor patio area, single attached garage, and more! Located close to schools, shopping, golf, dog park, and all other major amenities. Awesome value in a terrific neighborhood!

#### **Exterior**

Exterior Wood, Vinyl

Exterior Features Airport Nearby, Cul-De-Sac, Golf Nearby, Landscaped, Playground

Nearby, Public Transportation, Schools, Shopping Nearby

Roof Asphalt Shingles

Construction Wood, Vinyl