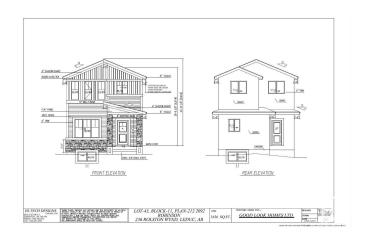

#### \$458,000

4 Bedroom, 3.00 Bathroom, 1,636 sqft Single Family on 0.00 Acres

Robinson, Leduc, AB

Welcome to Your dream Home in Robinson, Leduc ,Located just 5 minutes from the international airport and the new airport shopping mall, this stunning new construction offers exceptional value and luxury. This beautiful home features a versatile main floor bedroom and full bathroom, perfect for multi-generational living or a home office. The open layout includes a spacious great room and chef's kitchen, ideal for entertaining. Upstairs, you'll find a large family room, two generous bedrooms, two full bathrooms, and a convenient laundry area plus bonus room perfect for growing families. Unfinished basement with side entrance. Great opportunity for job to be customize.

Year Built 2024

Type Single Family

Sub-Type Detached Single Family

Style 2 Storey
Status Active

# **Community Information**

Address 236 Rolston Wynd

Area Leduc
Subdivision Robinson
City Leduc

County ALBERTA

Province AB

Postal Code T9E 1N1