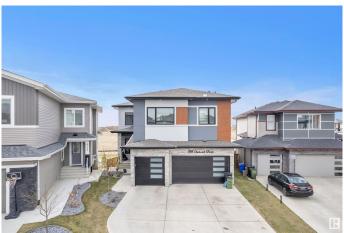

# \$1,388,000 - 8118 Orchards Green Green, Edmonton

MLS® #E4434454

### \$1,388,000

7 Bedroom, 7.00 Bathroom, 3,921 sqft Single Family on 0.00 Acres

The Orchards At Ellerslie, Edmonton, AB

Experience luxury living in this 3920.71 sq.ft walkout home with a triple attached garage, backing onto a peaceful pond. The main floor boasts a bright open-to-below living room, cozy family area, a versatile bedroom/den, 3-pc bath, mudroom, and a beautifully finished main kitchen with quartz countertops and a separate spice kitchen. Upstairs offers a spacious primary suite, 3 additional bedrooms each with private ensuites, a laundry room, and a flexible bonus room, prayer/storage room. The walkout basement is an entertainer's dream with 2 bedrooms, 2 full baths, a theatre room, and a large recreation area.

#### **Essential Information**

MLS® # E4434454 Price \$1,388,000

Bedrooms 7

Bathrooms 7.00

Full Baths 7

Square Footage 3,921 Acres 0.00

Year Built 2022

Type Single Family

## **Community Information**

Address 8118 Orchards Green Green

Area Edmonton

Subdivision The Orchards At Ellerslie

City Edmonton
County ALBERTA

Province AB

Postal Code T6X 2N5