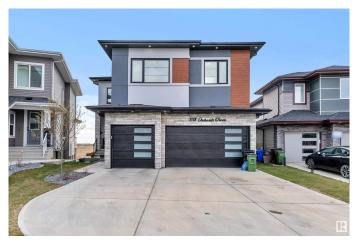

# \$1,388,000 - 8118 Orchards Green Green, Edmonton

MLS® #E4434454

### \$1,388,000

7 Bedroom, 7.00 Bathroom, 3,921 sqft Single Family on 0.00 Acres

The Orchards At Ellerslie, Edmonton, AB

Experience luxury living in this 3920.71 sq.ft walkout home with a triple attached garage, backing onto a peaceful pond. The main floor boasts a bright open-to-below living room, cozy family area, a versatile bedroom/den, 3-pc bath, mudroom, and a beautifully finished main kitchen with quartz countertops and a separate spice kitchen. Upstairs offers a spacious primary suite, 3 additional bedrooms each with private ensuites, a laundry room, and a flexible bonus room, prayer/storage room. The walkout basement is an entertainer's dream with 2 bedrooms, 2 full baths, a theatre room, and a large recreation area.

#### **Essential Information**

MLS® # E4434454 Price \$1,388,000

Bedrooms 7

Bathrooms 7.00

Full Baths 7

Square Footage 3,921 Acres 0.00

Year Built 2022

Type Single Family

## **Community Information**

Address 8118 Orchards Green Green

Area Edmonton

Subdivision The Orchards At Ellerslie

City Edmonton
County ALBERTA

Province AB

Postal Code T6X 2N5