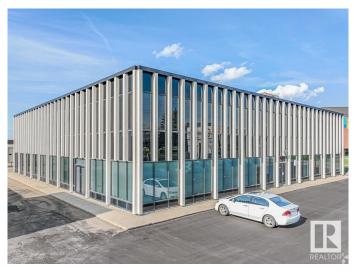

### **\$0**

0 Bedroom, 0.00 Bathroom, Office on 0.00 Acres

Mcintyre Industrial, Edmonton, AB

970 sq ft net area, beautiful office space on 2nd floor with living Plants throughout the common areas, Southside office right on 51 ave close to Sherwood park freeway, Whitemud freeway, Anthony Henday and a bus stop right in front of the office. Several demising options starting at approximately 857 sq ft all the way up to 2,755 sq ft.

## Exterior

| Exterior     | Precast |
|--------------|---------|
| Construction | Precast |