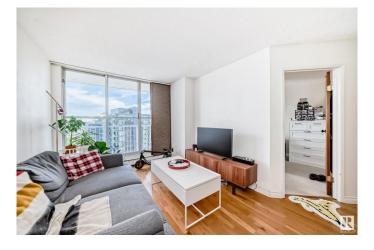

#### \$120,000

1 Bedroom, 1.00 Bathroom, 532 sqft Condo / Townhouse on 0.00 Acres

Wîhkwêntôwin, Edmonton, AB

Welcome to this charming 532 sq ft 1-bedroom condo in the heart of downtown. Located on the 12th floor, it offers stunning views and is sure to impress. Enjoy a cozy kitchen, a bright and spacious living room, a large bedroom, and ample in-unit storage. You'll be surrounded by all amenities, including grocery stores, restaurants, and more. This unit comes with one titled underground parking stall #245. The monthly condo fee is \$480 and includes all utilitiesâ€"heat, water, sewer, and power. It's a perfect starter home in an unbeatable location, just minutes from the river valley trails, golf, and much more. Don't miss out!

#### **Essential Information**

| MLS® #         | E4436321            |
|----------------|---------------------|
| Price          | \$120,000           |
| Bedrooms       | 1                   |
| Bathrooms      | 1.00                |
| Full Baths     | 1                   |
| Square Footage | 532                 |
| Acres          | 0.00                |
| Year Built     | 1975                |
| Туре           | Condo / Townhouse   |
| Sub-Type       | Apartment High Rise |
|                |                     |