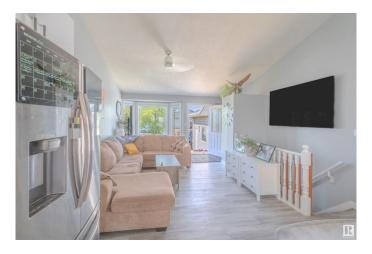

# \$549,900

6 Bedroom, 3.00 Bathroom, 1,133 sqft Single Family on 0.00 Acres

Larkspur, Edmonton, AB

For Sale - The stunning Bungalow Style Single Family Home with Over \$ 60,000 Renovation done recently with New Roof, New flooring, new counters, new cabinets New Paint, new Deck plus much more. This house comes with fully Finished Basement. This House Has total 5 Bedrooms and a Den. Plus 3 full Baths. Double Attatched Garage. Non-Smoker Home . Must View !!. Please note: some photos are virtually staged.