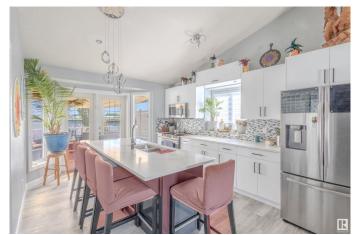

# \$549,900

6 Bedroom, 3.00 Bathroom, 1,133 sqft Single Family on 0.00 Acres

Larkspur, Edmonton, AB

For Sale - The stunning Bungalow Style Single Family Home with Over \$ 60,000 Renovation done recently with New Roof, New flooring, new counters, new cabinets New Paint, new Deck plus much more. This house comes with fully Finished Basement. This House Has total 5 Bedrooms and a Den. Plus 3 full Baths. Double Attatched Garage. Non-Smoker Home . Must View !!. Please note: some photos are virtually staged.

# Interior

Interior Features ensuite bathroom

Appliances Alarm/Security System, Dishwasher-Built-In, Dryer, Hood Fan,

Refrigerator, Stove-Electric, Washer, Window Coverings

Heating Forced Air-1, Natural Gas