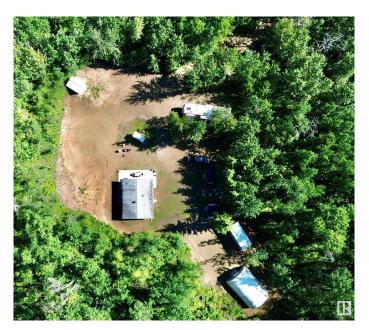

# \$390,000

2 Bedroom, 1.00 Bathroom, 802 sqft Rural on 4.52 Acres

Mulhurst Bay, Rural Wetaskiwin County, AB

Affordable acreage just a short drive to the north shore of Pigeon Lake. 4.5 acres, fully serviced lot with a year round home that has had numerous upgrades in the past few years: Kitchen, bathroom, windows, vinyl plank flooring, new metal siding with1 inch of styrofoam insulation on exterior walls making this a very efficient home to heat. 2 bedrooms, 1 full bath and open kitchen and living room. Outside, this very private lot is surrounded by trees and has an abundance of storage with a 30x20 Quonset, 3 storage sheds, a mobile shed, a wood shelter and a spot to park an RV. There are hot and cold taps outside, a water softener and hot water on demand. Escape to the country and start enjoying the peace and quiet of country living.

## **Essential Information**

MLS® # E4436607 Price \$390,000

Bedrooms 2 Bathrooms 1.00

Full Baths 1

Square Footage 802

Acres 4.52

Year Built 1996 Type Rural

Sub-Type Detached Single Family