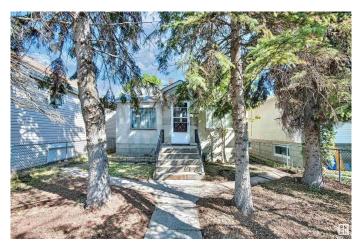

#### \$375,000

0 Bedroom, 0.00 Bathroom, Single Family on 0.00 Acres

Ritchie, Edmonton, AB

Amazing Park Backing Location in Ritchie!!! Build Your DREAM HOME!! Or Add Onto Your Investment Portfolio! This 33'x132' Lot Currently Has Capacity for a 3000+ Square foot Single Family Home Above Grade with a TRIPLE Car Garage. Alternatively You Could Start Collecting Rent Cheques with a Clever Front to Back Duplex Design with Legal Basement Suites and Garage Suite. Locations Like This RARELY Come for Sale, the Time is Now to Capitalize on this Unique Offering!

#### Exterior

Exterior Features Back Lane, Backs Onto Park/Trees, Fenced, Park/Reserve, Playground Nearby, Schools