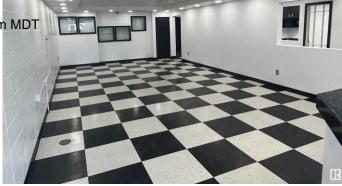

#### \$0

0 Bedroom, 0.00 Bathroom, Industrial on 0.00 Acres

Dominion Industrial, Edmonton, AB

 $\hat{a}$ €¢ Main floor can accommodate a wide variety of users, which contains a high end show room, kitchenette, and warehouse  $\hat{a}$ €¢ Second floor open area and multiple offices with windows  $\hat{a}$ €¢ One  $12\hat{a}$ €<sup>TM</sup> x  $14\hat{a}$ €<sup>TM</sup> Grade loading door  $\hat{a}$ €¢ Existing air makeup unit within the warehouse space  $\hat{a}$ €¢ Easy access from Yellowhead Trail, St. Albert Trail and a large residential population nearby